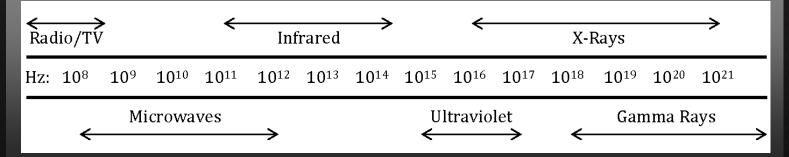

gement

Gap filler pads

Dispensed thermal gap fillers

Silicone-free thermal pads

Phase-change materials

Polymer solder hybrids

Thermal grease

Thermal gels

Insulator pads

Thin flexible heat spreaders

Custom thermal/EMI assemblies

Thermal tapes

Form in place compounds

# **Conductive Thermoplastics**

Parker Premier™ is a blend of PC/ABS thermoplastic polymer alloys and conductive fillers in a single component pellet system.

#### Features:

High conductivity and permeability

High tensile and flexural strength

Recyclable and corrosion-free

RoHS, Halogen-free, EPA compliant

Global supply for rapid delivery

#### *Post-molding operations:*

Painting

Labeling

Sonic or vibration welding

Heat staking of threaded inserts

Thread forming screws





#### Electromagnetic Spectrum